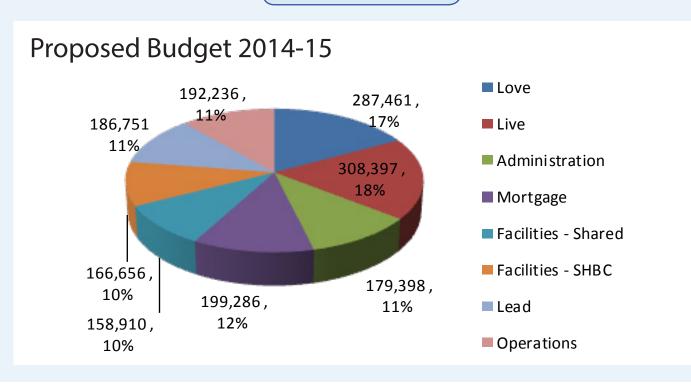

# Highlights 🔻

TOTAL RECOMMENDED

| LOVE                                       |           |
|--------------------------------------------|-----------|
| HR Expense - Videographer, Worship Pastor, | 125,960   |
| Worship Leader, Congregation Care Pastor   |           |
| Love Program Expense                       | 26,920    |
| MISSIONS                                   |           |
| AWANA - Schenk                             | 600       |
| Bagobo/Samal Philippines                   | 6,000     |
| Conrad - Mexico Missionary                 | 3,000     |
| Heartbeats                                 | 6,400     |
| International Mission Board - SB           | 15,600    |
| Local Southern Baptist Assoc               | 996       |
| Look Up Ministries                         | 66,795    |
| Mission Projects                           | 2,700     |
| Newhoff Missionary - CCC                   | 5,000     |
| Nye - Columbus Short North                 | 1,200     |
| Camp Bethel                                | 3,000     |
| Sfura Missionary - CCC                     | 5,000     |
| Splawn Missionary Europe                   | 3,840     |
| Steinbrecher - Ripe for Harvest            | 5,100     |
| Deir, Samer & Randa - CCC                  | 1,200     |
| Jakimovski, Bob & Gabi - CCC               | 1,800     |
| Rodenbeck - IFI                            | 600       |
| Evangelism                                 | 5,750     |
| TOTAL LOVE                                 | \$287,461 |

### ADMINISTRATION

Grounds and Landscaping

Capital Fund

TOTAL FACILITIES

**BUDGETED ITEM** 

HR Expense - Church Admin, Communications Coord, \$179,398 Receptionist, Acct Coord, Admin Asst

| MORTGAGE                    |           |
|-----------------------------|-----------|
| Payments                    | \$199,286 |
|                             |           |
| FACILITIES                  |           |
| HR Expense - Facilities     | 108,911   |
| Utilities                   | 81,367    |
| Facilities Expenses - Other | 83,769    |

25,000

32,931

158,910,

10%

12%

\$331,978

### 2014-2015 SHBC PROPOSED BUDGET

| BUDGETED ITEM RECO                                                            | TOTAL<br>MMENDED |
|-------------------------------------------------------------------------------|------------------|
| LIVE                                                                          |                  |
| HR Expense - Pastoral Care Pastor, Youth Pastor, Pre-                         | 254,128          |
| school Director, Nursery Workers, Proposed Director,                          |                  |
| Discipleship Pastor                                                           | 6 400            |
| Small Group Ministry, Spring Hills University<br>Sr High Youth General Budget | 6,490<br>7,500   |
| Celebrate Recovery & CRY                                                      | 2,250            |
| Jr High Youth General Budget                                                  | 6,000            |
| Journeyland & Kid's Kamp                                                      | 3,800            |
| Preschool/Nursery                                                             | 6,650            |
| AWANA/VBS                                                                     | 7,550            |
| Mom 2 Mom                                                                     | 450              |
| Men's, Women's & Young Adult Ministry                                         | 3,710            |
| Family Ministries                                                             | 3,600            |
| Live Program Expense                                                          | 6,269            |
| TOTAL LIVE                                                                    | 308,397          |

### LEAD HR Expense - Sr Pastor, Mission/Children's Pastor Worship Program Expense 5,720 TOTAL LEAD 186,751

| OPERATIONS                        |           |
|-----------------------------------|-----------|
| Security                          | 8,000     |
| Office Expenses                   | 123,758   |
| IT - Equipment, Support Website   | 50,020    |
| Vehicles - Fuel, Ins, Maintenance | 9,030     |
| Insurance - Liability             | 1,428     |
| TOTAL OPERATIONS                  | \$192,236 |

\$1,685,507

Operations

TOTAL PROPOSED BUDGET

| INCOME        |                                                |                                           |                                                                                                                                                                  |
|---------------|------------------------------------------------|-------------------------------------------|------------------------------------------------------------------------------------------------------------------------------------------------------------------|
| ferings       |                                                |                                           | 1,560,000                                                                                                                                                        |
| oursement Fee | 25                                             |                                           | 125,507                                                                                                                                                          |
| ECTED INCOM   | /IE                                            |                                           | \$1,685,507                                                                                                                                                      |
| 192,236,      | 287,461,<br>17%<br>308,397,<br>18%<br>179,398, | Facilitie                                 | age<br>es - Shared                                                                                                                                               |
| 199,286,      | 11%                                            | Lead                                      |                                                                                                                                                                  |
|               | 192,236,<br>11%                                | ferings<br>pursement Fees<br>ECTED INCOME | ferings<br>pursement Fees<br>ECTED INCOME<br>192,236, 287,461, Live<br>192,236, 287,461, Live<br>308,397, 18% Admini<br>Mortge<br>Facilitie<br>199,396, 179,398, |