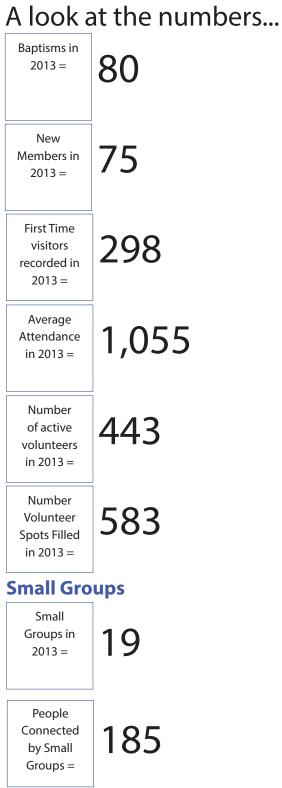

We continue to grow and welcome new persons into our family. We have greeted more than 177 first-time visitors since the first of this year.

It is amazing to me that Spring Hills is in the midst of our 25th year in ministry. In March of this year, our congregation voted to adopt a new vision for our church – "Building Generations for Jesus Christ." My father, our founding pastor, passed in August of 2013. He left an incredible legacy for our church, our community and around the world. My hope and prayer is that we will continue to build generations for Jesus Christ while we keep our eyes fixed on Him and impact the world with His love.

### **Pastor Mark Elliott and his wife Kristin**

What a year in our student ministries program. We have experienced God's favor in the growth we have seen numerically and also in spiritual development! Our youth group programs have maintained a steady amount of attendees but we have doubled the sizes of our small group Bible studies on Monday nights. We have covered topics from relationships, Revelation, James, integrity, and even "The Walking Dead." Each week we have the pleasure of reaching over 100 students through the various programs, studies, and ministries offered to students from 7th to 12th grade. We have had the pleasure of seeing so many lives changed, students come to know Christ, and baptisms this year!

### Pastor Jeff Houghton and his wife Teri

Care and support ministry continues to touch the lives of hundreds of people through the various ministries of CareNet. CareNet consists of 4 separate ministries (Celebrate Recovery, Celebrate Recovery Youth, Pastoral Care and Family Matters) that all seek to bring biblical guidance and encouragement to individuals, couples and entire families. Pastor Jeff Houghton coordinates the various ministries of CareNet and is assisted by at least 32 adult volunteers who have found a meaningful avenue of service in ministries that God uses to change lives.

### Pastor Jeff Smith and his wife Nancy

2013 was a busy and fruitful year for the Congregational Care Ministry. This ministry includes visits to those within our fellowship who are in Nursing Homes, in the Hospital, or are Homebound. Last year our Congregational Care Ministers met with 25 members on a regular basis. We also visited those within our fellowship who were in the hospital. Our Congregational Care Ministers made up of 13 caregivers made 156 visits in 2013. These visits augment those visits made by our Pastoral Staff. We also have a team of people who plan, arrange, and provide meals for funerals and other crisis situations.

### Spring Hills University Course: "How to Minister to Others"

During the 2013 Fall Session of Spring Hills University

we offered a class entitled, "How to Minister to Others." This class included training on Visitation, Emergency/Crisis, Death and Dying, and Grief. Our Ministry Team was able to use their training to better minister to others. We plan to offer this class again in the Fall Session of 2014.